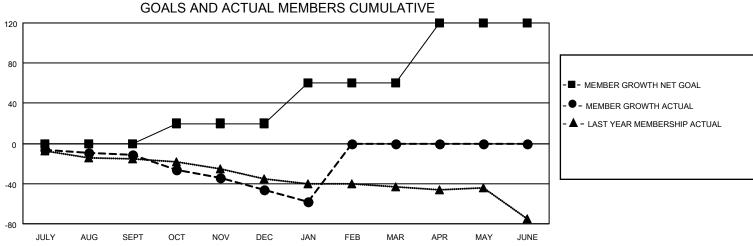

## **LOCATION MASSACHUSETTS**

District 33 Y

| Clubs         |               |             |               | Members               |                         |                         |                                                    |  |
|---------------|---------------|-------------|---------------|-----------------------|-------------------------|-------------------------|----------------------------------------------------|--|
|               | RESULTS FOR   | R 2020-2021 |               | RESULTS FOR 2020-2021 |                         |                         |                                                    |  |
| QUARTER       | NEW CLUB GOAL | NEW CLUBS   | DROPPED CLUBS | QUARTER MEI           | MBER GROWTH NET<br>GOAL | MEMBER GROWTH<br>ACTUAL | DROPPED<br>MEMBERS ACTUAL<br>(including transfers) |  |
| JULY/AUG/SEPT | 0             | 0           | 0             | JULY/AUG/SEPT         | 0                       | 9                       | 18                                                 |  |
| OCT/NOV/DEC   | 0             | 0           | 0             | OCT/NOV/DEC           | 20                      | 3                       | 38                                                 |  |
| JAN/FEB/MAR   | 0             | 0           | 1             | JAN/FEB/MAR           | 40                      | 2                       | 13                                                 |  |
| APR/MAY/JUNE  | 0             | 0           | 0             | APR/MAY/JUNE          | 60                      | 0                       | 0                                                  |  |